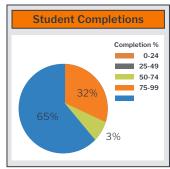

## **Manager Dashboard**

Our Manager Dashboard brings each learners' progress to life, giving you a snapshot view of candidate progress. Real-time dashboards increase transparency and accountability, helping motivate your team. If you are monitoring the performance of a team of managers, we can help by providing team overviews for increased visibility. You can easily compare which managers are enrolling, how many of their learners are actively engaged in their training and the overall percentage of who has successfully completed their studies – for each of your management teams. Candidates will be prepared quicker and start producing in no time.