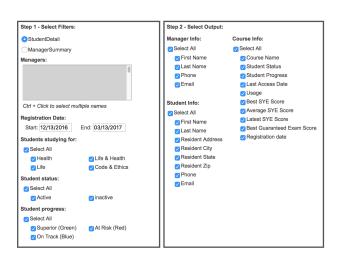

## **Custom Reports**

Our custom reporting allows you to select which metrics are most important to you and your firm. Design and download your reports at any time.