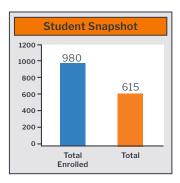

## **Manager Dashboard**

Our Manager Dashboard brings each learners' progress to life, giving you a snapshot view of candidate progress. Real-time dashboards increase transparency and accountability, helping motivate your team. If you are monitoring the performance of a team of managers, we can help by providing team overviews for increased visibility. You can easily compare which managers are enrolling, how many of their learners are actively engaged in their training and the overall percentage of who has successfully completed their studies – for each of your management teams. Candidates will be prepared quicker and start producing in no time.