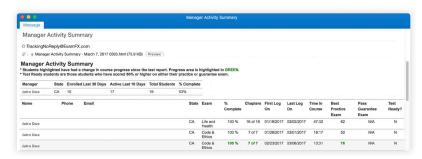

## **Automated Emails**

We also give you the option to receive daily summary emails of your candidates' study activity. With one glance, you are provided with enough information to know if your candidates are ready to take their exam. Want to know how your candidates are doing? See instantly which candidates have progressed through the training by who is colored green.